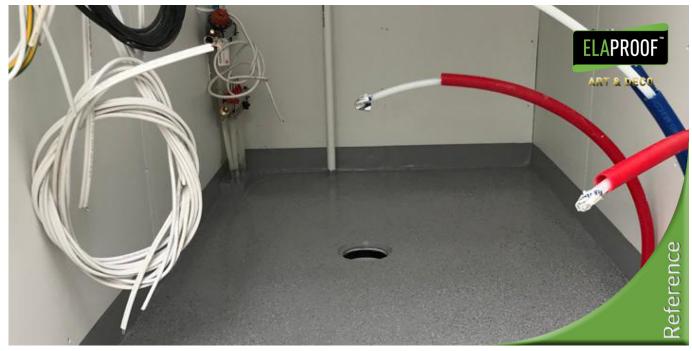

## Arbejdserklæring

The technical premises (6 rooms) of the townhouse company located in Lahti were treated with ElaProof Indoor, on which ElaProof Art&Deco Color Chips flakes were applied. The beautiful surface was finished with ELACOAT TopCoat, which makes cleaning easier. Implemented in this way, the customers received easy-to-maintain and stylish technical facilities.

## Vareoplysninger

Kunde: Town house company Mål: Technical premises Adresse: Lahti, Finland Materiale: Concrete Entreprenør: Rakennusliike J & M Oy Tid og sted: 03/2021 | Lahti